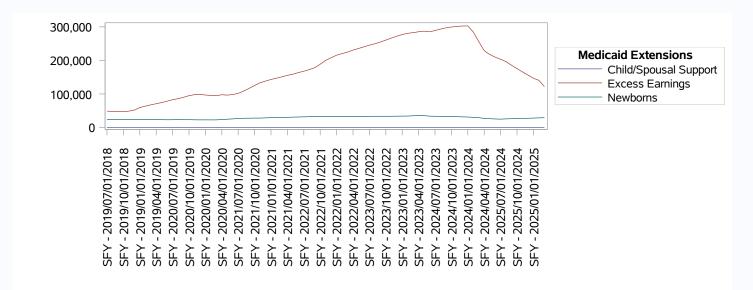

| SFY<br>Month-Year |        | Newborns | Excess Earnings | Child/Spousal Support | All Extensions |
|-------------------|--------|----------|-----------------|-----------------------|----------------|
| 2025              | Mar-25 | 29,197   | 121,999         | 14                    | 151,210        |
|                   | Feb-25 | 28,780   | 140,627         | 19                    | 169,426        |
|                   | Jan-25 | 28,092   | 146,759         | 20                    | 174,871        |
|                   | Dec-24 | 27,589   | 156,339         | 20                    | 183,948        |
|                   | Nov-24 | 27,082   | 165,579         | 21                    | 192,682        |
|                   | Oct-24 | 26,454   | 175,725         | 20                    | 202,199        |
|                   | Sep-24 | 26,246   | 185,409         | 20                    | 211,675        |
|                   | Aug-24 | 25,776   | 196,335         | 23                    | 222,134        |
|                   | Jul-24 | 24,916   | 203,258         | 24                    | 228,198        |
| 2024              | Jun-24 | 25,452   | 209,692         | 24                    | 235,168        |
|                   | May-24 | 26,354   | 217,700         | 29                    | 244,083        |
|                   | Apr-24 | 27,201   | 229,071         | 36                    | 256,308        |
|                   | Mar-24 | 29,231   | 256,164         | 42                    | 285,437        |
|                   | Feb-24 | 30,196   | 284,705         | 57                    | 314,958        |
|                   | Jan-24 | 31,321   | 302,699         | 64                    | 334,084        |
|                   | Dec-23 | 31,768   | 302,490         | 64                    | 334,322        |
|                   | Nov-23 | 32,270   | 301,362         | 62                    | 333,694        |
|                   | Oct-23 | 32,819   | 299,527         | 62                    | 332,408        |
|                   | Sep-23 | 32,929   | 297,060         | 62                    | 330,051        |
|                   | Aug-23 | 33,366   | 293,324         | 60                    | 326,750        |
|                   | Jul-23 | 33,467   | 289,030         | 60                    | 322,557        |
| (Continued)       |        |          |                 |                       |                |

(Continued)

|      | SFY<br>th-Year | Newborns | Excess Earnings | Child/Spousal Support | All Extensions |
|------|----------------|----------|-----------------|-----------------------|----------------|
| 2023 | Jun-23         | 33,921   | 285,239         | 60                    | 319,220        |
|      | May-23         | 35,423   | 287,241         | 62                    | 322,726        |
|      | Apr-23         | 35,337   | 285,340         | 62                    | 320,739        |
|      | Mar-23         | 35,101   | 282,858         | 62                    | 318,021        |
|      | Feb-23         | 34,099   | 280,805         | 61                    | 314,965        |
|      | Jan-23         | 33,952   | 277,004         | 61                    | 311,017        |
|      | Dec-22         | 33,711   | 272,034         | 61                    | 305,806        |
|      | Nov-22         | 33,506   | 266,435         | 61                    | 300,002        |
|      | Oct-22         | 33,535   | 260,484         | 62                    | 294,081        |
|      | Sep-22         | 33,426   | 254,724         | 62                    | 288,212        |
|      | Aug-22         | 33,464   | 249,547         | 62                    | 283,073        |
|      | Jul-22         | 33,214   | 245,440         | 62                    | 278,716        |
| 2022 | Jun-22         | 33,029   | 240,410         | 63                    | 273,502        |
|      | May-22         | 32,970   | 235,554         | 64                    | 268,588        |
|      | Apr-22         | 32,963   | 230,783         | 64                    | 263,810        |
|      | Mar-22         | 33,030   | 224,755         | 65                    | 257,850        |
|      | Feb-22         | 32,609   | 220,304         | 62                    | 252,975        |
|      | Jan-22         | 32,558   | 215,533         | 61                    | 248,152        |
|      | Dec-21         | 32,408   | 208,014         | 62                    | 240,484        |
|      | Nov-21         | 32,326   | 200,061         | 59                    | 232,446        |
|      | Oct-21         | 32,574   | 188,704         | 60                    | 221,338        |
|      | Sep-21         | 32,538   | 178,408         | 58                    | 211,004        |
|      | Aug-21         | 32,246   | 172,575         | 60                    | 204,881        |
|      | Jul-21         | 31,827   | 167,804         | 57                    | 199,688        |
| 2021 | Jun-21         | 31,292   | 163,648         | 50                    | 194,990        |
|      | May-21         | 30,879   | 158,915         | 46                    | 189,840        |
|      | Apr-21         | 30,362   | 155,483         | 43                    | 185,888        |
|      | Mar-21         | 29,821   | 151,095         | 45                    | 180,961        |
|      | Feb-21         | 29,428   | 147,027         | 42                    | 176,497        |
|      | Jan-21         | 29,457   | 143,214         | 35                    | 172,706        |
|      | Dec-20         | 28,747   | 138,404         | 35                    | 167,186        |
|      | Nov-20         | 28,083   | 133,276         | 34                    | 161,393        |
|      | Oct-20         | 28,023   | 125,167         | 32                    | 153,222        |
|      | Sep-20         | 27,772   | 116,783         | 28                    | 144,583        |
|      | Aug-20         | 27,550   | 108,607         | 25                    | 136,182        |
|      | Jul-20         | 26,903   | 101,856         | 21                    | 128,780        |

(Continued)

| SFY<br>Month-Year |        | Nowborns | Evenes Farnings | Child/Spousal Support | All Extensions |
|-------------------|--------|----------|-----------------|-----------------------|----------------|
|                   |        |          |                 | 19                    |                |
| 2020              | Jun-20 | 25,676   | 98,247          |                       | 123,942        |
|                   | May-20 | 24,718   | 96,524          | 20                    | 121,262        |
|                   | Apr-20 | 23,878   | 97,727          | 17                    | 121,622        |
|                   | Mar-20 | 22,736   | 94,851          | 14                    | 117,601        |
|                   | Feb-20 | 22,712   | 95,728          | 10                    | 118,450        |
|                   | Jan-20 | 22,842   | 96,861          | 14                    | 119,717        |
|                   | Dec-19 | 22,778   | 98,659          | 8                     | 121,445        |
|                   | Nov-19 | 22,977   | 97,874          | 19                    | 120,870        |
|                   | Oct-19 | 23,319   | 94,948          | 17                    | 118,284        |
|                   | Sep-19 | 23,219   | 90,018          | 19                    | 113,256        |
|                   | Aug-19 | 23,414   | 85,973          | 20                    | 109,407        |
|                   | Jul-19 | 23,225   | 82,868          | 15                    | 106,108        |
| 2019              | Jun-19 | 23,087   | 78,466          | 14                    | 101,567        |
|                   | May-19 | 23,292   | 74,350          | 14                    | 97,656         |
|                   | Apr-19 | 23,441   | 70,929          | 15                    | 94,385         |
|                   | Mar-19 | 23,485   | 67,537          | 12                    | 91,034         |
|                   | Feb-19 | 23,379   | 63,754          | 17                    | 87,150         |
|                   | Jan-19 | 23,375   | 59,426          | 19                    | 82,820         |
|                   | Dec-18 | 23,429   | 51,950          | 18                    | 75,397         |
|                   | Nov-18 | 23,568   | 48,772          | 11                    | 72,351         |
|                   | Oct-18 | 23,804   | 47,402          | 7                     | 71,213         |
|                   | Sep-18 | 23,768   | 47,234          | 9                     | 71,011         |
|                   | Aug-18 | 24,168   | 47,714          | 15                    | 71,897         |
|                   | Jul-18 | 24,102   | 48,917          | 23                    | 73,042         |