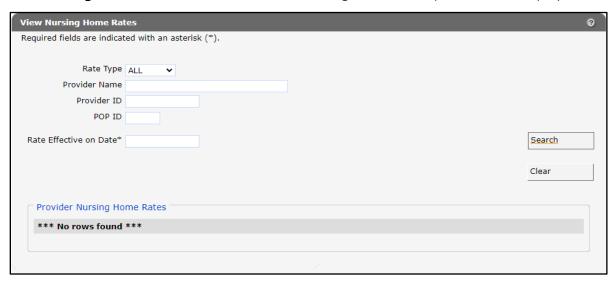

2. Click Nursing Home Rate Schedule. The View Nursing Home Rates panel will be displayed.

Figure 4 View Nursing Home Rates Panel

- 3. Enter the rate type in the Rate Type field using the drop-down menu. Rate types are All, Health Insurance Prospective Payment System (HIPPS), and Default.
- 4. Enter the name of the nursing home provider in the Provider Name field.
- 5. Enter the nursing home provider's ID number in the Provider ID field.
- 6. Enter the permanent operations provider ID in the POP ID field.
- 7. Enter the effective date of the rate in the Rate Effective on Date\* field. Note: The Rate Effective on Date\* field is the only required field needed to perform a search.
- 8. Click **Search**. The record(s) will be displayed in the "Provider Nursing Home Rates" section.

Figure 5 View Nursing Home Rates Panel

Note: The user can click View Results in CSV (.csv) Format to view a comma separated value file that is created based on the input criteria entered when the search was performed. This function is not currently available to users that are signed into the secure ForwardHealth Portal.