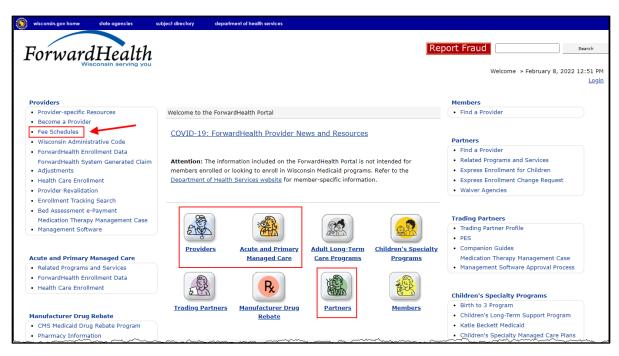

## **Nursing Home Rate Schedule**

The nursing home rates panel allows users to view the rates for a given provider.

To access the nursing home rates panel, complete the following steps:

1. Access the ForwardHealth Portal at <a href="https://www.forwardhealth.wi.gov/WIPortal/">https://www.forwardhealth.wi.gov/WIPortal/</a>. Click Fee Schedules in the Providers menu, which will take the user directly to the <a href="max fee schedules">max fee schedules</a> <a href="page">page</a> or click the Providers, Acute and Primary Managed Care, or Partners icons. Note: Users can use any of these options to access the nursing home rates panel.

Figure 1 ForwardHealth Public Portal Home Page

After clicking the appropriate icon, click Max Fee Schedules or Fee Schedules under Quick Links. The user will be taken to the max fee schedules page.

Figure 2 Partners Page