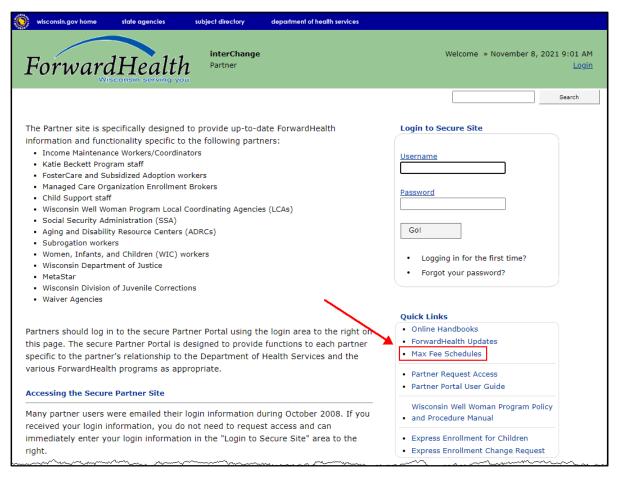

Figure 1 ForwardHealth Public Portal Home Page

After clicking the appropriate icon, click Max Fee Schedules or Fee Schedules under Quick Links. The user will be taken to the max fee schedules page.

Figure 2 Partners Page

Note: Users can also access the nursing home rates panel via the secure Partner area and Provider area of the ForwardHealth Portal.

The max fee schedules page will be displayed.

Figure 3 Max Fee Schedules Page