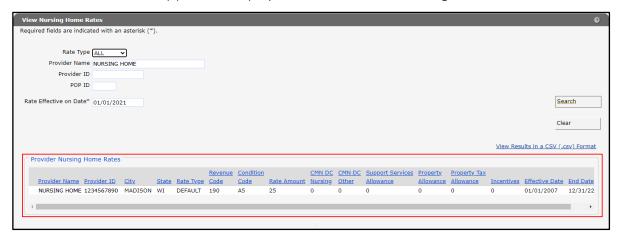

2. Click Nursing Home Rate Schedule. The View Nursing Home Rates panel will be displayed.

Figure 4 View Nursing Home Rates Panel

- 3. Enter the rate type in the Rate Type field using the drop-down menu. Rate types are All, Health Insurance Prospective Payment System (HIPPS), and Default.
- 4. Enter the name of the nursing home provider in the Provider Name field.
- 5. Enter the nursing home provider's ID number in the Provider ID field.
- 6. Enter the permanent operations provider ID in the POP ID field.
- 7. Enter the effective date of the rate in the Rate Effective on Date\* field. Note: The Rate Effective on Date\* field is the only required field needed to perform a search.
- 8. Click **Search**. The record(s) will be displayed in the "Provider Nursing Home Rates" section.

Figure 5 View Nursing Home Rates Panel

Note: The user can click View Results in CSV (.csv) Format to view a comma separated value file that is created based on the input criteria entered when the search was performed. This function is not currently available to users that are signed into the secure ForwardHealth Portal.