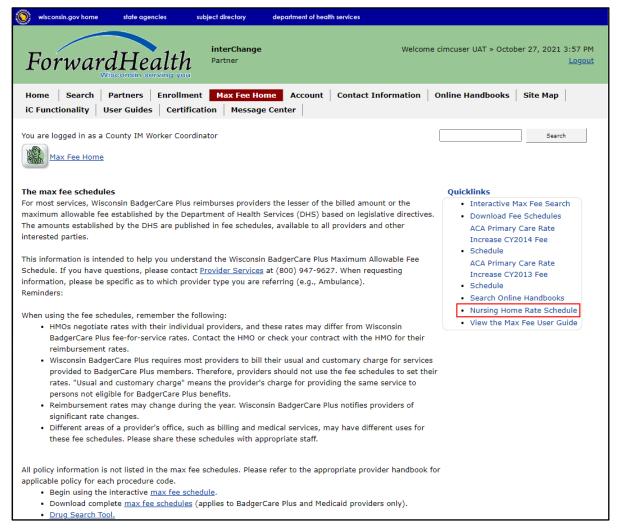

Note: Users can also access the nursing home rates panel via the secure Partner area and Provider area of the ForwardHealth Portal.

The max fee schedules page will be displayed.

Figure 3 Max Fee Schedules Page

2. Click Nursing Home Rate Schedule. The View Nursing Home Rates panel will be displayed.

Figure 4 View Nursing Home Rates Panel

- 3. Enter the rate type in the Rate Type field using the drop-down menu. Rate types are All, Health Insurance Prospective Payment System (HIPPS), and Default.
- 4. Enter the name of the nursing home provider in the Provider Name field.
- 5. Enter the nursing home provider's ID number in the Provider ID field.
- 6. Enter the permanent operations provider ID in the POP ID field.
- 7. Enter the effective date of the rate in the Rate Effective on Date\* field. Note: The Rate Effective on Date\* field is the only required field needed to perform a search.
- 8. Click **Search**. The record(s) will be displayed in the "Provider Nursing Home Rates" section.