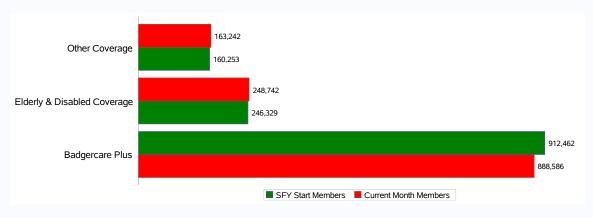

## **Current Month Health Care Enrollment At A Glance**

Mar-25

| Category                      | Current Month<br>Members | %<br>Change since Start<br>of SFY | %Change from<br>Last Month |
|-------------------------------|--------------------------|-----------------------------------|----------------------------|
| Childless Adults              | 193,797                  | 2.7%                              | -2.0%                      |
| Children                      | 431,212                  | 13.0%                             | 1.1%                       |
| Express Enroll-Children       | 55                       | -5.2%                             | -14.1%                     |
| Express Enroll-PW             | 55                       | -3.5%                             | -6.8%                      |
| Income Extensions             | 122,091                  | -40.0%                            | -13.3%                     |
| Parents/Caretakers            | 124,004                  | 2.1%                              | 0.5%                       |
| Pregnant Women                | 16,072                   | -0.5%                             | 0.3%                       |
| Youths Exiting                | 1,300                    | 15.9%                             | 2.0%                       |
| Badgercare Plus               | 888,586                  | -2.6%                             | -1.9%                      |
| Institutionalized             | 9,687                    | 2.1%                              | -0.7%                      |
| Katie Beckett Program         | 11,150                   | 8.2%                              | 1.1%                       |
| MAPP                          | 31,525                   | -6.4%                             | 1.0%                       |
| SSI                           | 107,012                  | 0.7%                              | 0.1%                       |
| SSI-Related                   | 46,993                   | 6.2%                              | 1.7%                       |
| Waiver                        | 42,375                   | 0.2%                              | -0.5%                      |
| Elderly & Disabled Coverage   | 248,742                  | 1.0%                              | 0.4%                       |
| Family Planning Only Services | 31,769                   | 14.5%                             | 1.8%                       |
| Foster Care                   | 7,810                    | -2.0%                             | -0.7%                      |
| Medicare Beneficiaries        | 17,040                   | 7.7%                              | -0.9%                      |
| Miscellaneous                 | 3,700                    | 7.5%                              | 1.4%                       |
| SeniorCare                    | 92,539                   | -2.3%                             | -0.1%                      |
| Subsidized Adoption           | 9,890                    | -1.5%                             | 0.1%                       |
| TB-Related                    | 214                      | -10.1%                            | -3.2%                      |
| Well Woman MA                 | 280                      | -2.1%                             | -1.4%                      |
| Other Coverage                | 163,242                  | 1.9%                              | 0.2%                       |
| ** Grand Total                | 1,300,570                | -1.4%                             | -1.2%                      |
|                               |                          |                                   |                            |